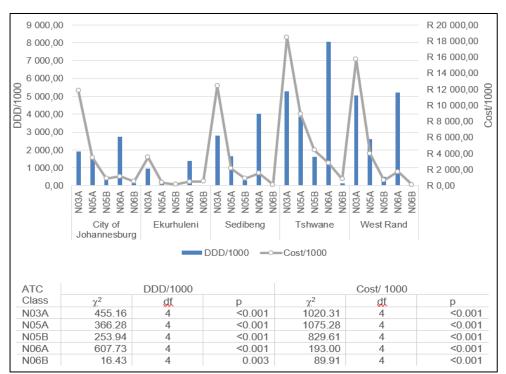

Appendix: Comparisons of ATC classes procured at each service level

cost/1000 and DDD/1000 = cost and defined daily dose per thousand population served, respectively; N03A=antiepileptics; N05A=antipsychotics; N05B=anxiolytics; N06A=antidepressants; N06B=psychostimulants

Figure 2- A1. Comparison at district hospital services

cost/1000 and DDD/1000 = cost and defined daily dose per thousand population served, respectively; N03A=antiepileptics; N05A=antipsychotics; N05B=anxiolytics; N06A=antidepressants; N06B=psychostimulants