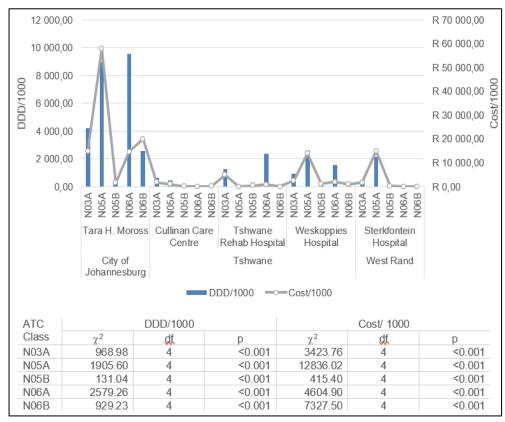

ospital services



cost/1000 and DDD/1000 = cost and defined daily dose per thousand population served, respectively; N03A=antiepileptics; N05A=antipsychotics; N05B=anxiolytics; N06A=antidepressants; N06B=psychostimulants

Figure 3-A1. Comparison at regional hospital services



cost/1000 and DDD/1000 = cost and defined daily dose per thousand population served, respectively; N03A=antiepileptics; N05A=antipsychotics; N05B=anxiolytics; N06A=antidepressants; N06B=psychostimulants

Figure 4-A1. Comparison at tertiary hospital services



cost/1000 and DDD/1000 = cost and defined daily dose per thousand population served, respectively; N03A=antiepileptics; N05A=antipsychotics; N05B=anxiolytics; N06A=antidepressants; N06B=psychostimulants

Figure 5-A1. Comparison at central hospital services



cost/1000 and DDD/1000 = cost and defined daily dose per thousand population served, respectively; N03A=antiepileptics; N05A=antipsychotics; N05B=anxiolytics; N06A=antidepressants; N06B=psychostimulants

Figure 6-A1. Comparison at specialised hospital services