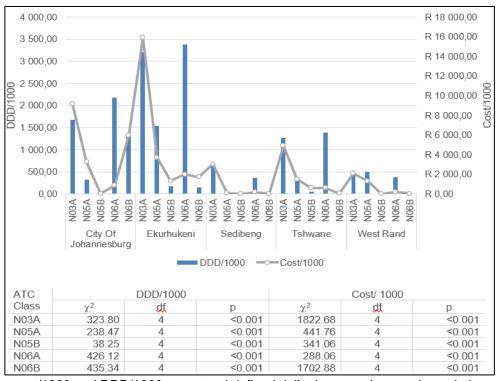

Appendix: Comparisons of ATC classes procured at each service level

cost/1000 and DDD/1000 = cost and defined daily dose per thousand population served, respectively; N03A=antiepileptics; N05A=antipsychotics; N05B=anxiolytics; N06A=antidepressants; N06B=psychostimulants

Figure 3-A1. Comparison at regional hospital services

cost/1000 and DDD/1000 = cost and defined daily dose per thousand population served, respectively; N03A=antiepileptics; N05A=antipsychotics; N05B=anxiolytics; N06A=antidepressants; N06B=psychostimulants