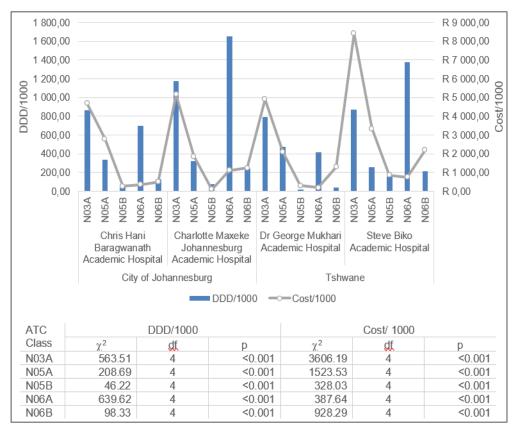

Figure 4-A1. Comparison at tertiary hospital services

cost/1000 and DDD/1000 = cost and defined daily dose per thousand population served, respectively; N03A=antiepileptics; N05A=antipsychotics; N05B=anxiolytics; N06A=antidepressants; N06B=psychostimulants

Figure 5-A1. Comparison at central hospital services

cost/1000 and DDD/1000 = cost and defined daily dose per thousand population served, respectively; N03A=antiepileptics; N05A=antipsychotics; N05B=anxiolytics; N06A=antidepressants; N06B=psychostimulants