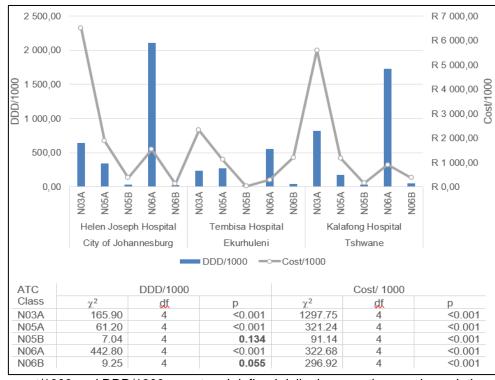

Appendix: Comparisons of ATC classes procured at each service level

cost/1000 and DDD/1000 = cost and defined daily dose per thousand population served, respectively; N03A=antiepileptics; N05A=antipsychotics; N05B=anxiolytics; N06A=antidepressants; N06B=psychostimulants

Figure 4-A1. Comparison at tertiary hospital services

cost/1000 and DDD/1000 = cost and defined daily dose per thousand population served, respectively; N03A=antiepileptics; N05A=antipsychotics; N05B=anxiolytics; N06A=antidepressants; N06B=psychostimulants