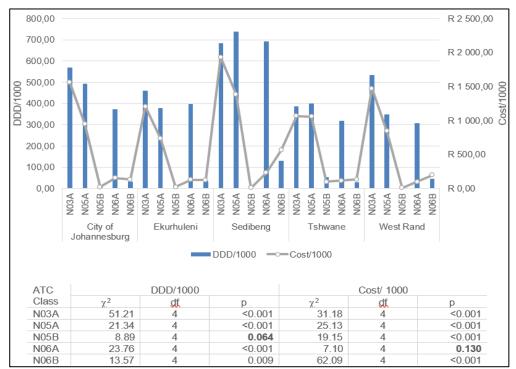

Appendix: Comparisons of ATC classes procured at each service level

cost/1000 and DDD/1000 = cost and defined daily dose per thousand population served, respectively; N03A=antiepileptics; N05A=antipsychotics; N05B=anxiolytics; N06A=antidepressants; N06B=psychostimulants

Figure 1- A1. Comparison at district clinic services

cost/1000 and DDD/1000 = cost and defined daily dose per thousand population served, respectively; N03A=antiepileptics; N05A=antipsychotics; N05B=anxiolytics; N06A=antidepressants; N06B=psychostimulants